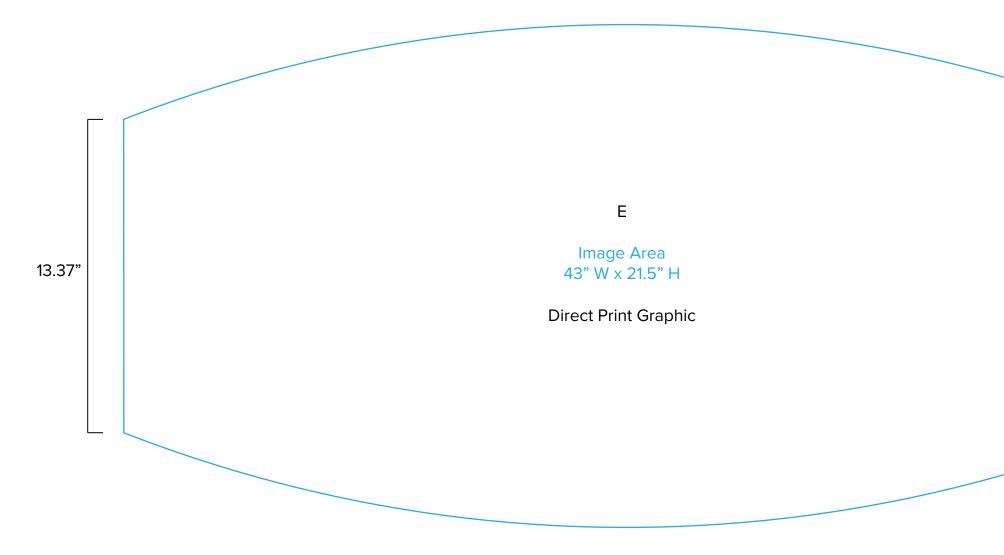

# SYM-411

Graphic Template Portable Counter – Direct Print Graphic

NOTE: All Raster Art (jpg, tiff,psd, png, etc.) must be at least 100 dpi at print size. Standard kits are often customized. Please check with Customer Service to ensure that this template matches your specific job.