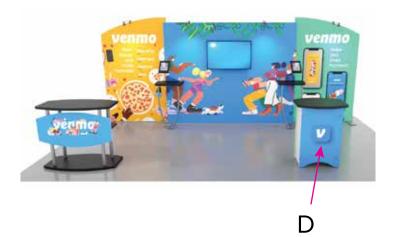

D

Image Area 23.5" W x 38" H

Vinyl Graphic

Hole - .4" Diameter Cap - 1.25" Diameter