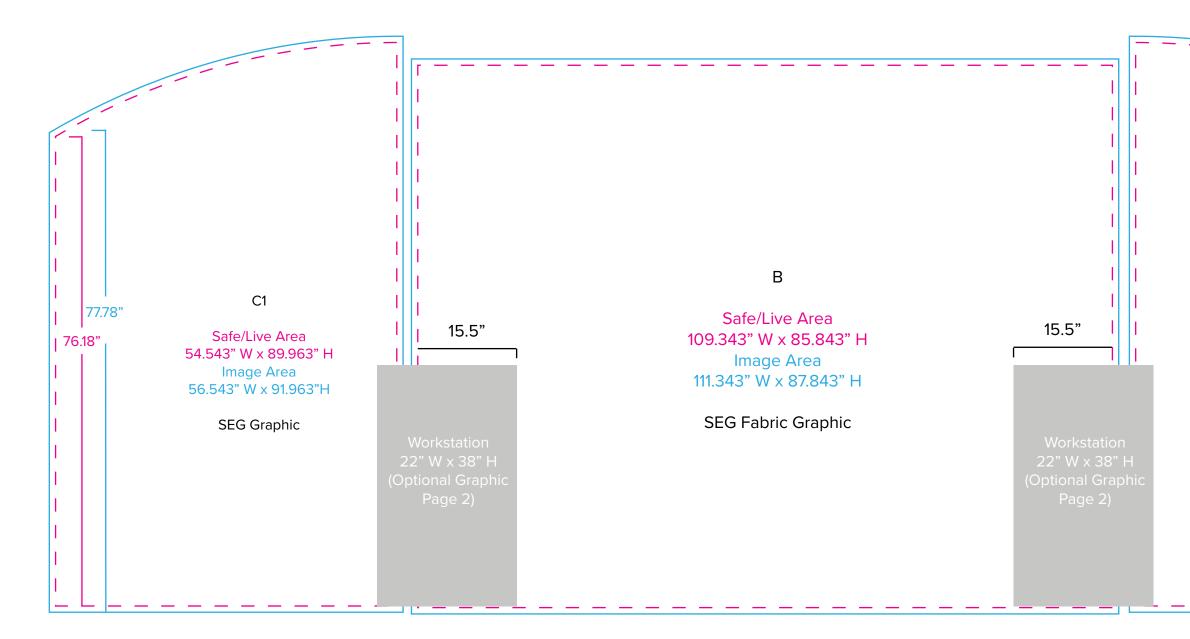

Graphic Template 10 x 20 Inline Exhibit Backwall with Flat, Rectangular Center Panel & Flat, Arched Side Panels – SEG Fabric Graphic

NOTE: All Raster Art (jpg, tiff,psd, png, etc.) must be at least 100 dpi at print size. Standard kits are often customized. Please check with Customer Service to ensure that this template matches your specific job.