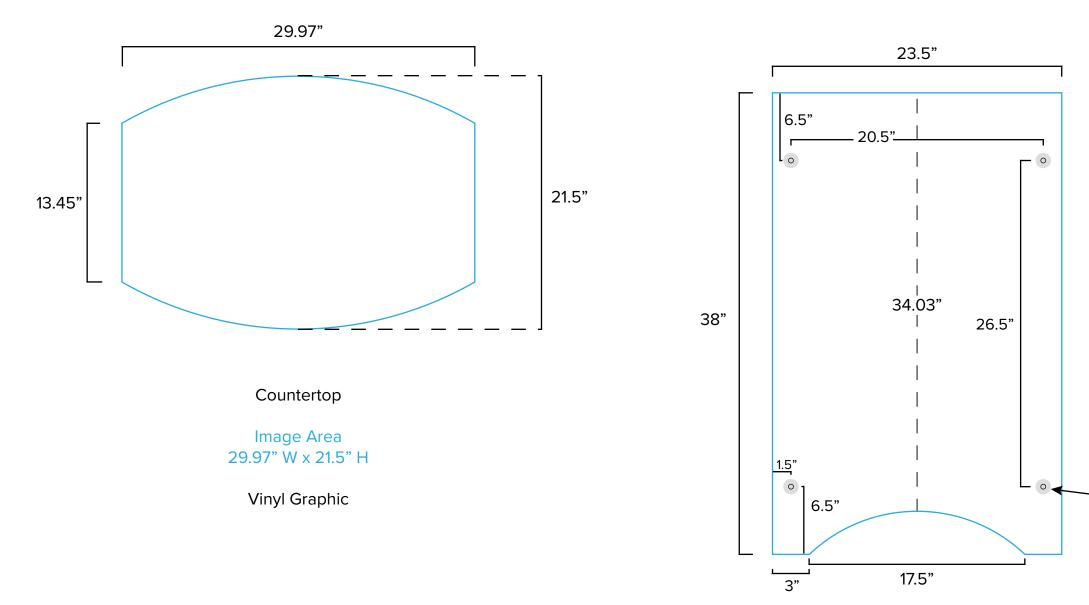

### Graphic Template Backwall Workstation Countertop – Vinyl Graphics Graphics NOT included in base price. Please request pricing.

NOTE: All Raster Art (jpg, tiff,psd, png, etc.) must be at least 100 dpi at print size. Standard kits are often customized. Please check with Customer Service to ensure that this template matches your specific job.