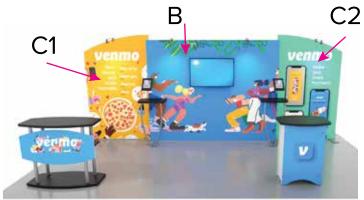

Graphic Template 10 x 20 Inline Exhibit Backwall with Flat, Rectangular Center Panel & Flat, Arched Side Panels – SEG Fabric Graphic

NOTE: All Raster Art (jpg, tiff,psd, png, etc.) must be at least 100 dpi at print size. Standard kits are often customized. Please check with Customer Service to ensure that this template matches your specific job.