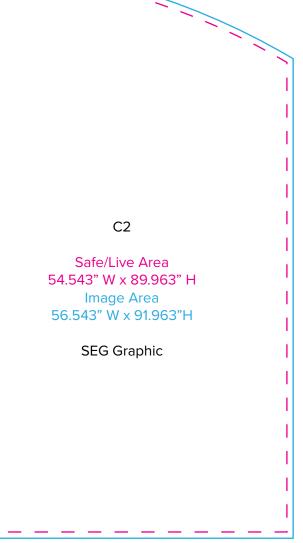

Graphic Template 10 x 20 Inline Exhibit Backwall with Flat, Rectangular Center Panel & Flat, Arched Side Panels – SEG Fabric Graphic

NOTE: All Raster Art (jpg, tiff,psd, png, etc.) must be at least 100 dpi at print size. Standard kits are often customized. Please check with Customer Service to ensure that this template matches your specific job.